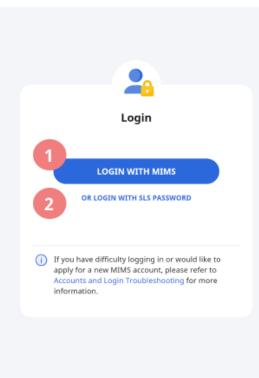

## Simplified Login to SLS

**COMING TO YOU ON 1 DECEMBER** 

Student Learning Space

You can now log in to SLS with your MIMS/Student iCON username. For example, tan\_weiling@students.edu.sg

- 💭 SYSTEM UPGRADE NOTICE: SLS will be unavailable on Wednesday 30 November and Thursday 1 December 2022.

| Ministry of Educ<br>SINGAPORE | MIMS Portal                                                                                                                      |
|-------------------------------|----------------------------------------------------------------------------------------------------------------------------------|
|                               | Please login to your MIMS<br>School Staff, your MIMS I<br>with @schools.gov.sg. Fo<br>MIMS login ID ends with<br>@hq.moe.gov.sg. |
|                               |                                                                                                                                  |
|                               | Username                                                                                                                         |
|                               | Password                                                                                                                         |
|                               | Sign in                                                                                                                          |
|                               | Forgot Password?                                                                                                                 |
|                               | 2 Login w                                                                                                                        |
|                               | Use your M                                                                                                                       |
|                               | username a                                                                                                                       |
|                               | password                                                                                                                         |
|                               |                                                                                                                                  |
|                               | Having difficu                                                                                                                   |
|                               |                                                                                                                                  |

## RELEASE 18: STUDENT POSTER 1 OF 2

Ilties signing into your MIMS/Student iCON account?

Ask your teachers for help or you may call the school at 62827968