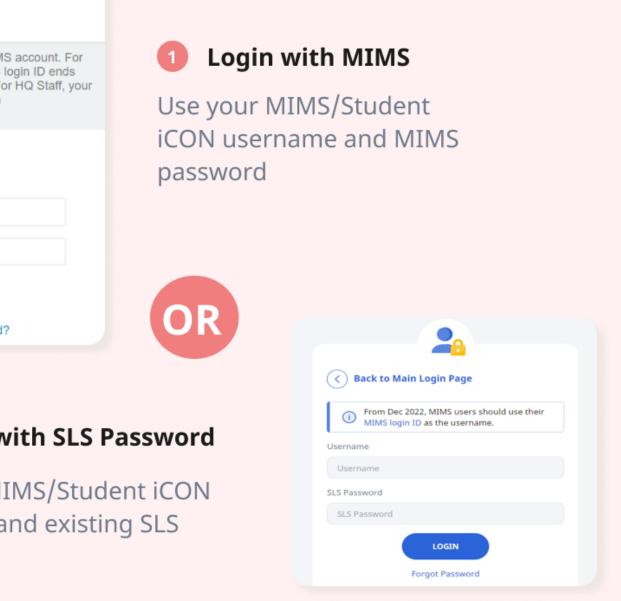

## Simplified Login to SLS

**COMING TO YOU ON 1 DECEMBER** 

Student Learning Space

You can now log in to SLS with your MIMS/Student iCON username. For example, tan\_weiling@students.edu.sg

- 💭 SYSTEM UPGRADE NOTICE: SLS will be unavailable on Wednesday 30 November and Thursday 1 December 2022.

| Ministry of Educ<br>SINGAPORE | MIMS Portal                                                                                                                      |
|-------------------------------|----------------------------------------------------------------------------------------------------------------------------------|
|                               | Please login to your MIMS<br>School Staff, your MIMS I<br>with @schools.gov.sg. Fo<br>MIMS login ID ends with<br>@hq.moe.gov.sg. |
|                               |                                                                                                                                  |
|                               | Username                                                                                                                         |
|                               | Password                                                                                                                         |
|                               | Sign in                                                                                                                          |
|                               | Forgot Password?                                                                                                                 |
|                               | 2 Login w                                                                                                                        |
|                               | Use your M                                                                                                                       |
|                               | username a                                                                                                                       |
|                               | password                                                                                                                         |
|                               |                                                                                                                                  |
|                               | Having difficu                                                                                                                   |
|                               |                                                                                                                                  |

## RELEASE 18: STUDENT POSTER 1 OF 2

Ilties signing into your MIMS/Student iCON account?

Ask your teachers for help or you may call the school at 62827968